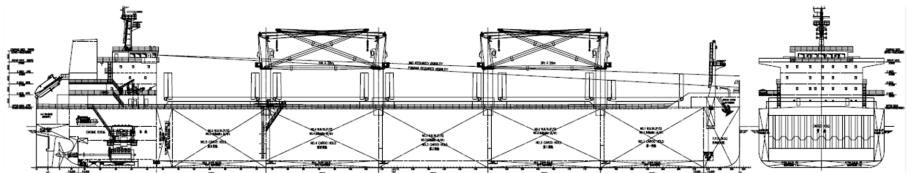

## **GREEN DOLPHIN CLASS**

| Туре                 | 38.800 DWT OPEN HATCH HAN                                    | DY SIZE BULK CARRIER             | Tank Top Dimensions     | No.1                                                         | 26,4mtrs (L) x 19,5mtrs (W Aft) and 4,23mtrs (W Fwd)      |
|----------------------|--------------------------------------------------------------|----------------------------------|-------------------------|--------------------------------------------------------------|-----------------------------------------------------------|
| Built                | BEIRA 2017                                                   |                                  |                         | No.2                                                         | 28,8mtrs (L) x 27,0mtrs(W) – Fully Box Shaped             |
| DWT (Summer)         | 38.800 mts                                                   |                                  |                         | No.3                                                         | 28,8mtrs(L) x 27,0mtrs(W) – Fully Box Shaped              |
| TPC                  | 53,9mt/cm – at scantling draft                               |                                  |                         | No.4                                                         | 28,8mtrs(L) x 27,0mtrs(W) – Fully Box Shaped              |
| Principal dimensions | Length, over all: Abt 180,00 mtrs                            |                                  |                         | No.5                                                         | 28,0mtrs(L) x 4,5mtrs(W Aft) and 25,0mtrs(W Fwd)          |
| Principal dimensions | Beam, moulded: Abt. 32,00 mtrs                               |                                  | Permissible loads       | Uniform loading of tank tops: Abt. 25mt/sqm                  |                                                           |
|                      | Depth, moulded: Abt. 15,00 mtrs                              |                                  | Steel Coil Loading      | 40mt (two tiers each of 20mt) x length 1800mm                |                                                           |
|                      | Scantling draft: Abt. 10,50 mtrs, design draft: 9,5 mtrs     |                                  | Capacity of tanks       | Water ballast including clean ballast water tanks: 16.770cbm |                                                           |
| Cargo crane          | Number of Cranes: 4 Electro Hydraulic                        |                                  |                         | Water ballast excluding clean ballast water tanks: 12.500cbm |                                                           |
| Cargo crane          | Max. Lifting Capacity: 35mt                                  |                                  |                         | Bunke                                                        | r Capacities: HFO-997cbm, MDO/MGO/LSMGO - 403cbm          |
|                      | Max. Outreach: 10,0mtrs – from ships rail                    |                                  |                         | Fresh                                                        | Water + Drinking Water: 286cbm                            |
|                      | Hook Speed max load/empty: 20/40 mtrs/min                    |                                  |                         | Laden                                                        | a: about 12,0 knots on about 13,0mt HFO (380cst)          |
|                      | Working Radius: 4,5mtrs to 26mtrs                            |                                  |                         | Ballas                                                       | t: about 12,0 knots on about 11,5mt HFO (380cst)          |
|                      |                                                              |                                  | Eco Speed               | + 1 Ele                                                      | ectric Generator, about 2,05mt HFO (380cst) @ sea load of |
|                      | Capacity of Holds:                                           | Grain(cbm)                       |                         | 460 KV                                                       | N and 0,8mt HFO (380cst) for boiler when required.        |
| Holds (5)            | No.1                                                         | 7.713,8                          | CO2 Fitted:             | Yes                                                          |                                                           |
|                      | No.2                                                         | 11.229,6                         | Cargo Hold Ventilation: | Explosi                                                      | ion proof exhaust fans at 6 air changes per hour          |
|                      | No.3                                                         | 10.943,7                         | Deballasting time:      | about 9                                                      | 9 hours                                                   |
|                      | No.4                                                         | 11.237,3                         |                         |                                                              |                                                           |
|                      | No.5                                                         | 9.728,2                          |                         |                                                              |                                                           |
|                      | Total:                                                       | 50.852,6                         |                         |                                                              |                                                           |
| Hatches (5)          | hatch no.1                                                   |                                  |                         |                                                              |                                                           |
|                      | 9,60mtrs/6,40mtrs(L) x 20,80mtrs/16,20mtrs (W) – Wide Hatch  |                                  |                         |                                                              |                                                           |
|                      | hatch no.2-5                                                 |                                  |                         |                                                              |                                                           |
|                      | 20,00mtrs(L) x 27,00mtrs(W) – Open Hatch                     |                                  |                         |                                                              |                                                           |
|                      | Height of Hold: 15,12mtrs                                    |                                  |                         |                                                              |                                                           |
|                      | Max WLTHC in light ballast:                                  | 11,28mtrs                        |                         |                                                              |                                                           |
|                      | Type of covers: Steel End Folding Type, weather tight double |                                  |                         |                                                              |                                                           |
|                      | skin construction, hydraulically                             | operated, grain/cement openings. |                         |                                                              |                                                           |
|                      |                                                              |                                  |                         |                                                              |                                                           |