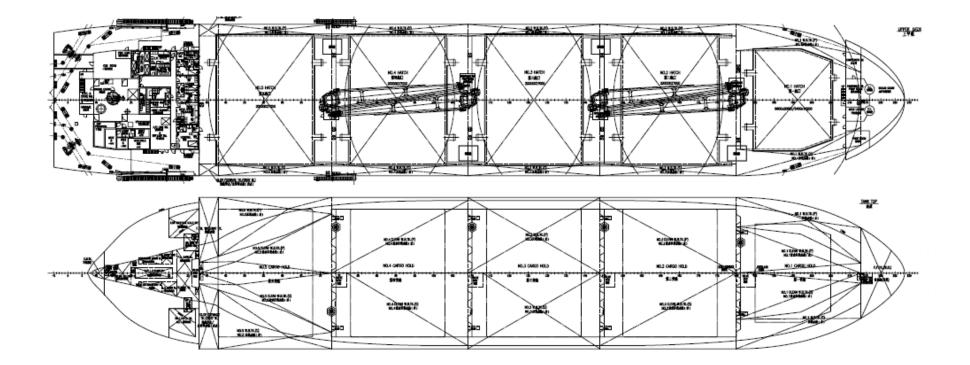

## **GREEN DOLPHIN CLASS**

| Туре                 | 38.800 DWT OPEN HATCH HAN                                    | DY SIZE BULK CARRIER             | Tank Top Dimensions     | No.1                                                         | 26,4mtrs (L) x 19,5mtrs (W Aft) and 4,23mtrs (W Fwd)      |
|----------------------|--------------------------------------------------------------|----------------------------------|-------------------------|--------------------------------------------------------------|-----------------------------------------------------------|
| Built                | BEIRA 2017                                                   |                                  |                         | No.2                                                         | 28,8mtrs (L) x 27,0mtrs(W) – Fully Box Shaped             |
| DWT (Summer)         | 38.800 mts                                                   |                                  |                         | No.3                                                         | 28,8mtrs(L) x 27,0mtrs(W) – Fully Box Shaped              |
| TPC                  | 53,9mt/cm – at scantling draft                               |                                  |                         | No.4                                                         | 28,8mtrs(L) x 27,0mtrs(W) – Fully Box Shaped              |
| Principal dimensions | Length, over all: Abt 180,00 mtrs                            |                                  |                         | No.5                                                         | 28,0mtrs(L) x 4,5mtrs(W Aft) and 25,0mtrs(W Fwd)          |
| Principal dimensions | Beam, moulded: Abt. 32,00 mtrs                               |                                  | Permissible loads       | Uniform loading of tank tops: Abt. 25mt/sqm                  |                                                           |
|                      | Depth, moulded: Abt. 15,00 mtrs                              |                                  | Steel Coil Loading      | 40mt (two tiers each of 20mt) x length 1800mm                |                                                           |
|                      | Scantling draft: Abt. 10,50 mtrs, design draft: 9,5 mtrs     |                                  | Capacity of tanks       | Water ballast including clean ballast water tanks: 16.770cbm |                                                           |
| Cargo crane          | Number of Cranes: 4 Electro Hydraulic                        |                                  |                         | Water ballast excluding clean ballast water tanks: 12.500cbm |                                                           |
| Cargo crane          | Max. Lifting Capacity: 35mt                                  |                                  |                         | Bunke                                                        | r Capacities: HFO-997cbm, MDO/MGO/LSMGO - 403cbm          |
|                      | Max. Outreach: 10,0mtrs – from ships rail                    |                                  |                         | Fresh                                                        | Water + Drinking Water: 286cbm                            |
|                      | Hook Speed max load/empty: 20/40 mtrs/min                    |                                  |                         | Laden                                                        | a: about 12,0 knots on about 13,0mt HFO (380cst)          |
|                      | Working Radius: 4,5mtrs to 26mtrs                            |                                  |                         | Ballas                                                       | t: about 12,0 knots on about 11,5mt HFO (380cst)          |
|                      |                                                              |                                  | Eco Speed               | + 1 Ele                                                      | ectric Generator, about 2,05mt HFO (380cst) @ sea load of |
|                      | Capacity of Holds:                                           | Grain(cbm)                       |                         | 460 KV                                                       | N and 0,8mt HFO (380cst) for boiler when required.        |
| Holds (5)            | No.1                                                         | 7.713,8                          | CO2 Fitted:             | Yes                                                          |                                                           |
|                      | No.2                                                         | 11.229,6                         | Cargo Hold Ventilation: | Explosi                                                      | ion proof exhaust fans at 6 air changes per hour          |
|                      | No.3                                                         | 10.943,7                         | Deballasting time:      | about 9                                                      | 9 hours                                                   |
|                      | No.4                                                         | 11.237,3                         |                         |                                                              |                                                           |
|                      | No.5                                                         | 9.728,2                          |                         |                                                              |                                                           |
|                      | Total:                                                       | 50.852,6                         |                         |                                                              |                                                           |
| Hatches (5)          | hatch no.1                                                   |                                  |                         |                                                              |                                                           |
|                      | 9,60mtrs/6,40mtrs(L) x 20,80mtrs/16,20mtrs (W) – Wide Hatch  |                                  |                         |                                                              |                                                           |
|                      | hatch no.2-5                                                 |                                  |                         |                                                              |                                                           |
|                      | 20,00mtrs(L) x 27,00mtrs(W) – Open Hatch                     |                                  |                         |                                                              |                                                           |
|                      | Height of Hold: 15,12mtrs                                    |                                  |                         |                                                              |                                                           |
|                      | Max WLTHC in light ballast:                                  | 11,28mtrs                        |                         |                                                              |                                                           |
|                      | Type of covers: Steel End Folding Type, weather tight double |                                  |                         |                                                              |                                                           |
|                      | skin construction, hydraulically                             | operated, grain/cement openings. |                         |                                                              |                                                           |
|                      |                                                              |                                  |                         |                                                              |                                                           |